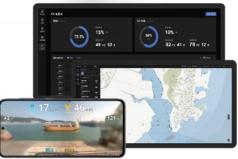

1. NAVISS (AI Ship Monitoring and Navigation System) offers full situational awareness by providing 360° view of a ship. Installed on the vessel, it eliminates all blind spots around the ship, provides real-time information on the ship, and alerts of possible collision danger.

2. AVISS (AI Port Monitoring and Management System) offers situational awareness and port management features to improve port operations, safety, and efficiency. Installed on a berth it provides a real-time view of berthing vessels including berthing speed and distance to berth data. In addition, the AVISS service provides ship route tracking and optimization, berth and port statistics, as well as alerts to workers and fire detection.